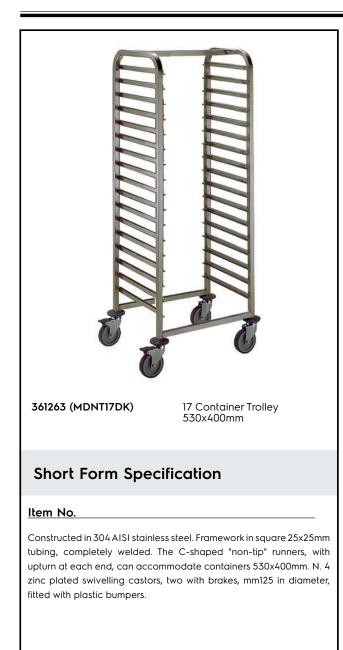

Service Trolleys 17 container trolley 530x400mm

| ITEM #  |
|---------|
| MODEL # |
| NAME #  |
| SIS #   |
| AIA #   |
|         |

## **Main Features**

- Framework in square 25x25 mm tubing, completely welded.
- Delivered already assembled.
- Designed for the transportation of containers, measuring 530x400 mm.
- Equipped with C-shaped "non-tip" runners, which allow to pull out the containers 2/3 without falling.
- Runners have an upturn at each end to hold the containers in place.

### Construction

- Developed and produced in ISO 9001 and ISO 14001 certified factory.
- Grey plastic bumpers on all wheels.
- 4 pivoting Ø 125 mm wheels, of which 2 with brakes.
- Durable no-mark tread on the wheels.
- Constructed entirely in AISI 304 Stainless Steel with Scotch Brite finish.