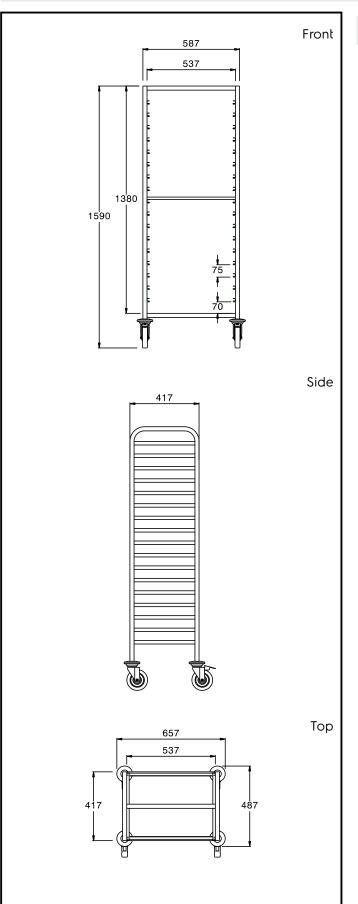

# Key Information:

| External dimensions, Width:  |             |
|------------------------------|-------------|
| 361263 (MDNT17DK)            | 657 mm      |
| External dimensions, Depth:  | 487 mm      |
| External dimensions, Height: | 1590 mm     |
| Wheel material:              | Zinc plated |
| Wheel diameter:              | Ø 125       |
| Net weight:                  | 21 kg       |